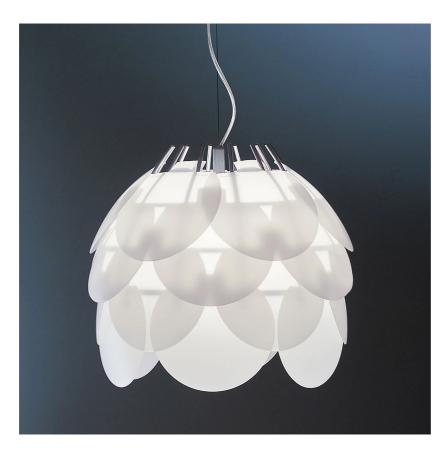

Hanging lamp for diffused light, painted metal structure suspended with steel cable, diffuser consists of elements in opal white polycarbonate superimposed. For Led bulb. Available also in 40 cm and 110 cm diameter.

The design inspiration comes from willing to propose in internal the lightness of a cloud where the light is filtered in a game of light and shadows created by the overlapping of diffusion elements and where the dream finds its origin and the space to appear and disappear again.