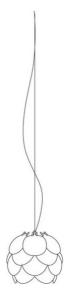

# Nuvole Vagabonde

Ø 80 cm

Elio Martinelli Emiliana Martinelli

colors

Typology Pendant

Utilisation Indoor

230V 3x 15 W E27

diffuse light

Hanging lamp for diffused light, painted metal structure suspended with steel cable, diffuser consists of elements in opal white polycarbonate superimposed. For Led bulb. Available also in 40 cm and 110 cm diameter.

#### **Dimensions**

Height 40 cm Diameter 80 cm 400 cm Power supply cable

length

Weight 20 Kg