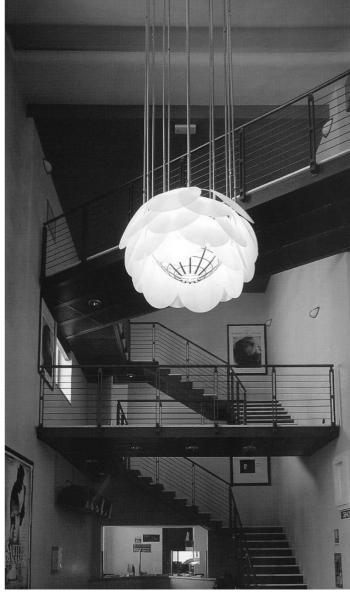

# Nuvole Vagabonde

Ø 80 cm

Elio Martinelli Emiliana Martinelli

colors

Typology Pendant

Utilisation Indoor

230V 3x 15 W E27

diffuse light

Hanging lamp for diffused light, painted metal structure suspended with steel cable, diffuser consists of elements in opal white polycarbonate superimposed. For Led bulb. Available also in 40 cm and 110 cm diameter.

The design inspiration comes from willing to propose in internal the lightness of a cloud where the light is filtered in a game of light and shadows created by the overlapping of diffusion elements and where the dream finds its origin and the space to appear and disappear again.