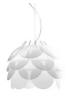

Hanging lamp for diffused light, painted metal structure suspended with steel cable, diffuser consists of elements in opal white polycarbonate superimposed. For Led bulb. Available also in 40 cm and 110 cm diameter.

The design inspiration comes from willing to propose in internal the lightness of a cloud where the light is filtered in a game of light and shadows created by the overlapping of diffusion elements and where the dream finds its origin and the space to appear and disappear again.