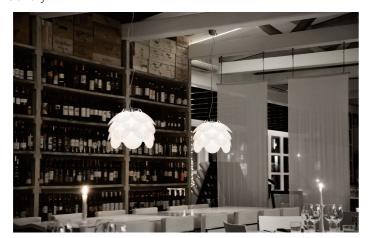

ailable also in 40 cm and 110 cm diameter.

The design inspiration comes from willing to propose in internal the lightness of a cloud where the light is filtered in a game of light and shadows created by the overlapping of diffusion elements and where the dream finds its origin and the space to appear and disappear again.



Family Nuvole Vagabonde

Pendant Typology Utilisation Indoor

#### **Dimensions**

Height 40 cm Diameter 80 cm 400 cm Power supply cable

length

Weight 20 Kg



## Materials

| Structure    | iron | Diffuser | polycarbonate |
|--------------|------|----------|---------------|
| Voltage      | 230V | 3 X      |               |
| Non dimmable |      |          |               |

## Certifications









## Colour variant code



2011/80/L/1/BI



White



## Gallery